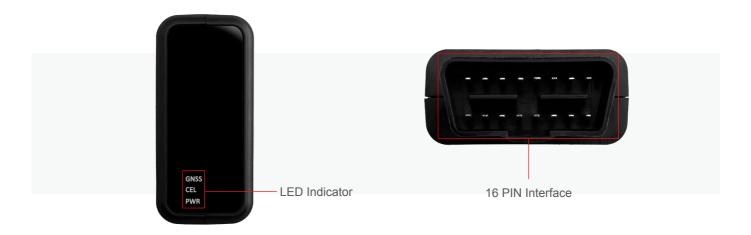

## **Appearance**

### **Interfaces**

| GNSS Antenna                                                  | Internal only |
|---------------------------------------------------------------|---------------|
| Cellular Antenna Internal only                                |               |
| BLE Antenna Internal only                                     |               |
| LED Indicators Cellular network, GNSS, Power status           |               |
| Micro USB Interface Used for configuration, upgrade and debug |               |